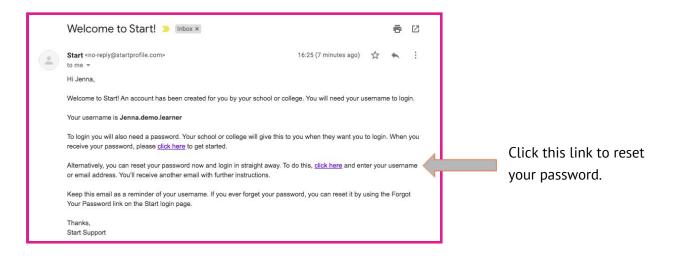

If you have received an email like the one below, you can log in straight away by resetting your password by following the link in the email. **TIP** - It might be a good idea to make your password the same as your current school password, so that you remember it.