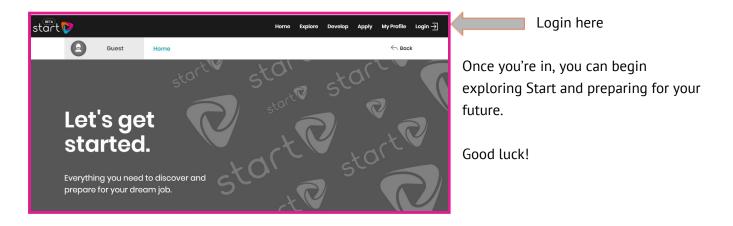

## 3. Login to Start

You will arrive at this homepage. Click 'Login' in the top right corner of the screen.